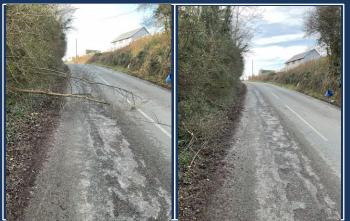

### **Self Completed Works**

An Example of some of the works completed by myself this week.

Location: C1251, Whitchurch.

Type of repair: Fallen tree blocking 50% of the road. Cut and removed.

### Before